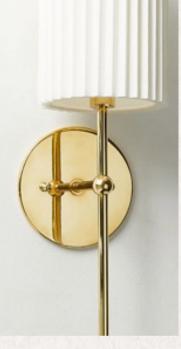

## LIGHTING

#### Ambient Light

Task Light

Table lamp

......

Sconce Light

#### CHECKLIST

- Two mirroring sofas
- Two club chairs
- Two tables for under the windows flanking the fireplace
- Coffee table
- Two side/drink tables
- Two buffet cabinets combined into one long linear installation
- Rugs (large for seating & runner)
- Throw
- Table top decor (tray, vase, candles, boxes, objet, bar glassware)
- Artwork: large tapestry mural, complimentary landscape over the fireplace, mirror over buffet units
- Window treatments and hardware
- Lighting: chandelier, two sconces, floor and table lamps