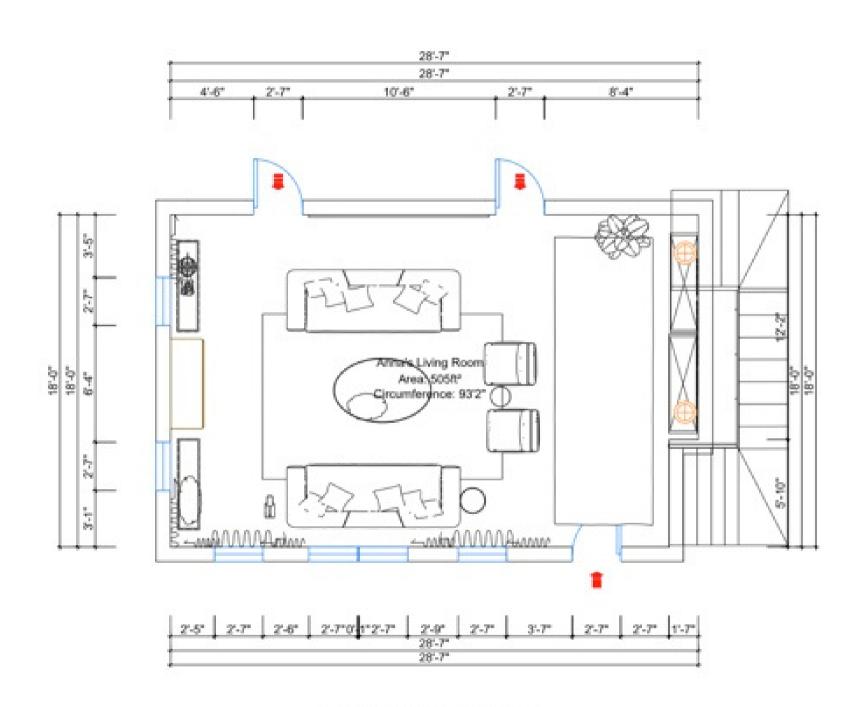

### FURNITURE PLAN & ACCESSORIES

Furniture Plan(12/55"=1'-0")

#### CHECKLIST

- Two mirroring sofas
- Two club chairs
- Two tables for under the windows flanking the fireplace
- Coffee table
- Two side/drink tables
- Two buffet cabinets combined into one long linear installation
- Rugs (large for seating & runner)
- Throw
- Table top decor (tray, vase, candles, boxes, objet, bar glassware)
- Artwork: large tapestry mural, complimentary landscape over the fireplace, mirror over buffet units
- Window treatments and hardware
- Lighting: chandelier, two sconces, floor and table lamps