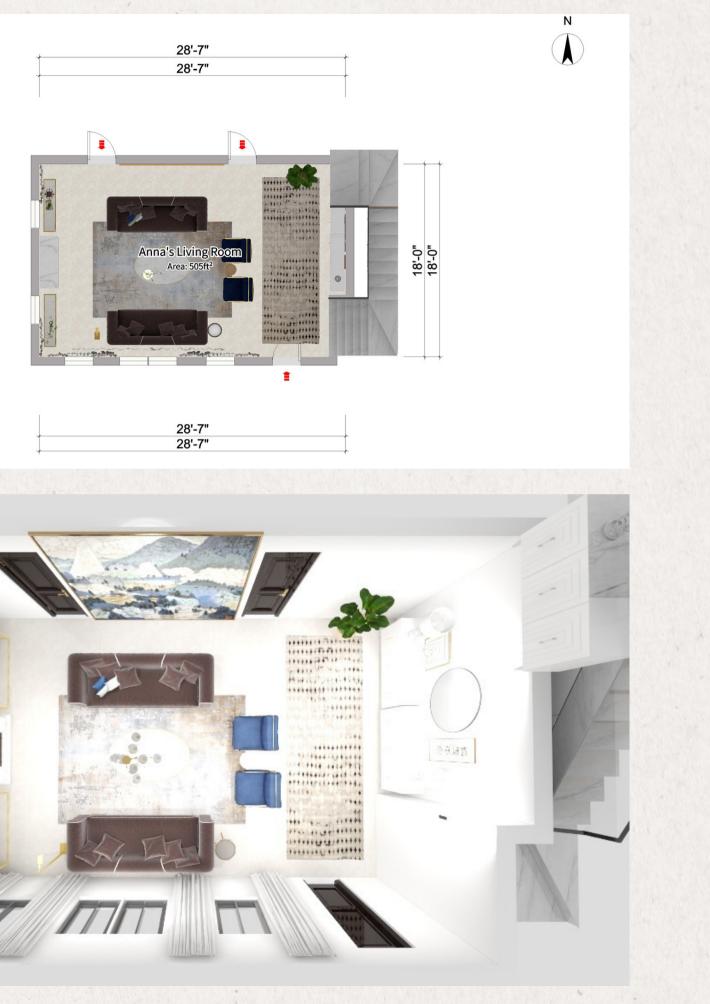

### PLAN PROPOSAL

Entry-non/Entry

#### Storage, Lighting, Window Treatments

Sitting/Living Room Furnishing

M

mydôma

### FURNITURE PLAN & ACCESSORIES

Furniture Plan(12/55"=1'-0")