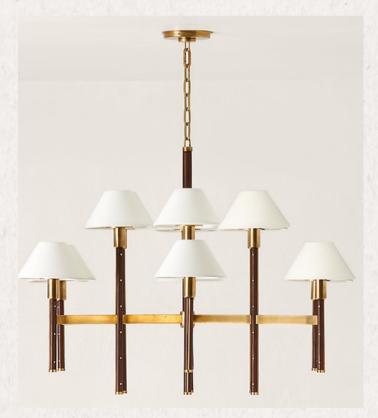

## LIGHTING

#### Ambient Light

Task Light

Table lamp

......

Sconce Light

#### CHECKLIST

- Two mirroring sofas
- Two club chairs
- Two tables for under the windows flanking the fireplace
- Coffee table
- Two side/drink tables
- Two buffet cabinets combined into one long linear installation
- Rugs (large for seating & runner)
- Throw
- Table top decor (tray, vase, candles, boxes, objet, bar glassware)
- Artwork: large tapestry mural, complimentary landscape over the fireplace, mirror over buffet units
- Window treatments and hardware
- Lighting: chandelier, two sconces, floor and table lamps