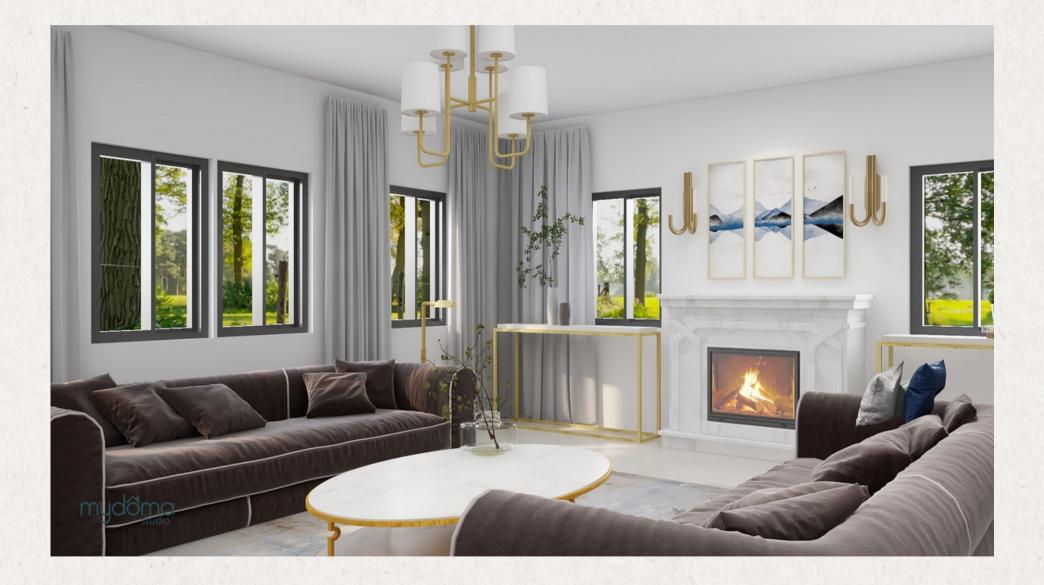

We recommended either custom-made sofas or customizable retail-sourced sofas, upholstered in a durable velvet with welt detailing, that signaled the tailoring of a Saville Road suit made with a sumptuous understated but forgiving material ready for the red carpet, or cozy reading time by the fireplace with their daughter.

#### CONCEPT

To lift the atmospherics, we:

- Streamlined the fireplace surround but kept the well-crafted moldings
- Introduced reflective warm metals
- Balanced the curvy weight of the sofas with geometric elements that had "negative seethrough space"
- Created hard-working storage under the stairs with glamorous lacquered fronts that undulated like piano keys
- Painted the doors in black laquer to repeat the black elements of the new windows in an elegant but understated way
- Transformed the lighting experience from harsh overheads to strategically positioned, task and ambient elements that puts everyone in their best light.

### MATERIALS

Cabinetry

Wool Rug

Upholstered Furnishings

Marble