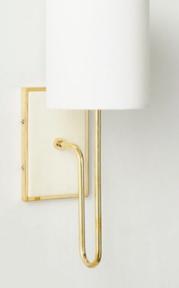

eamlined the fireplace surround but kept the well-crafted moldings
- Introduced reflective warm metals
- Balanced the curvy weight of the sofas with geometric elements that had "negative seethrough space"
- Created hard-working storage under the stairs with glamorous lacquered fronts that undulated like piano keys
- Painted the doors in black laquer to repeat the black elements of the new windows in an elegant but understated way
- Transformed the lighting experience from harsh overheads to strategically positioned, task and ambient elements that puts everyone in their best light.

### PLAN PROPOSAL

Entry-non/Entry

#### Storage, Lighting, Window Treatments

Sitting/Living Room Furnishing



M

mydôma



## LIGHTING



#### Ambient Light



Task Light

Table lamp

......



Sconce Light



### MATERIALS











Cabinetry

Wool Rug

Upholstered Furnishings

Marble

### FURNITURE PLAN & ACCESSORIES



Furniture Plan(12/55"=1'-0")

#### CHECKLIST

- Two mirroring sofas
- Two club chairs
- Two tables for under the windows flanking the fireplace
- Coffee table
- Two side/drink tables
- Two buffet cabinets combined into one long linear installation
- Rugs (large for seating & runner)
- Throw
- Table top decor (tray, vase, candles, boxes, objet, bar glassware)
- Artwork: large tapestry mural, complimentary landscape over the fireplace, mirror over buffet units
- Window treatments and hardware
- Lighting: chandelier, two sconces, floor and table lamps





### BUDGET

| Interior Design    | \$1,000  |
|--------------------|----------|
| Materials          | \$3,500  |
| Renovat