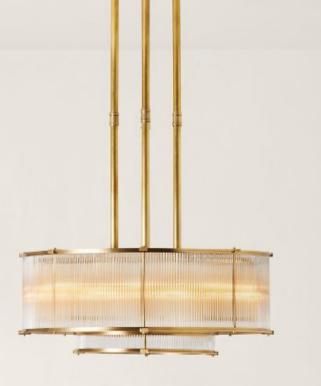

## LIGHTING

#### Ambient Light

Task Light

Table lamp

......

Sconce Light

#### CHECKLIST

- Two mirroring sofas
- Two club chairs
- Two tables for under the windows flanking the fireplace
- Coffee table
- Two side/drink tables
- Two buffet cabinets combined into one long linear installation
- Rugs (large for seating & runner)
- Throw
- Table top decor (tray, vase, candles, boxes, objet, bar glassware)
- Artwork: large tapestry mural, complimentary landscape over the fireplace, mirror over buffet units
- Window treatments and hardware
- Lighting: chandelier, two sconces, floor and table lamps