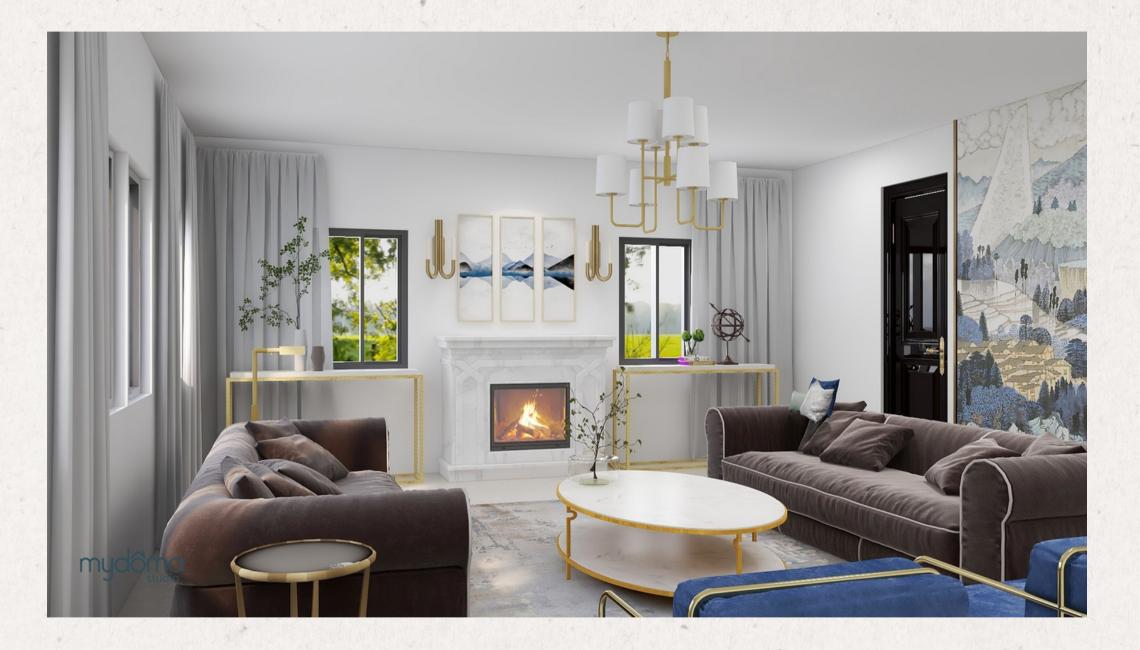

We also encourage clients to identify something personally meaningful as an anchor to their home design. In this case, the client's multicultural heritage was represented in a hand embroidered 19th century landscape mural.

#### CONCEPT

To lift the atmospherics, we:

- Streamlined the fireplace surround but kept the well-crafted moldings
- Introduced reflective warm metals
- Balanced the curvy weight of the sofas with geometric elements that had "negative seethrough space"
- Created hard-working storage under the stairs with glamorous lacquered fronts that undulated like piano keys
- Painted the doors in black laquer to repeat the black elements of the new windows in an elegant but understated way
- Transformed the lighting experience from harsh overheads to strategically positioned, task and ambient elements that puts everyone in their best light.

#### CHECKLIST

- Two mirroring sofas
- Two club chairs
- Two tables for under the windows flanking the fireplace
- Coffee table
- Two side/drink tables
- Two buffet cabinets combined into one long linear installation
- Rugs (large for seating & runner)
- Throw
- Table top decor (tray, vase, candles, boxes, objet, bar glassware)
- Artwork: large tapestry mural, complimentary landscape over the fireplace, mirror over buffet units
- Window treatments and hardware
- Lighting: chandelier, two sconces, floor and table lamps