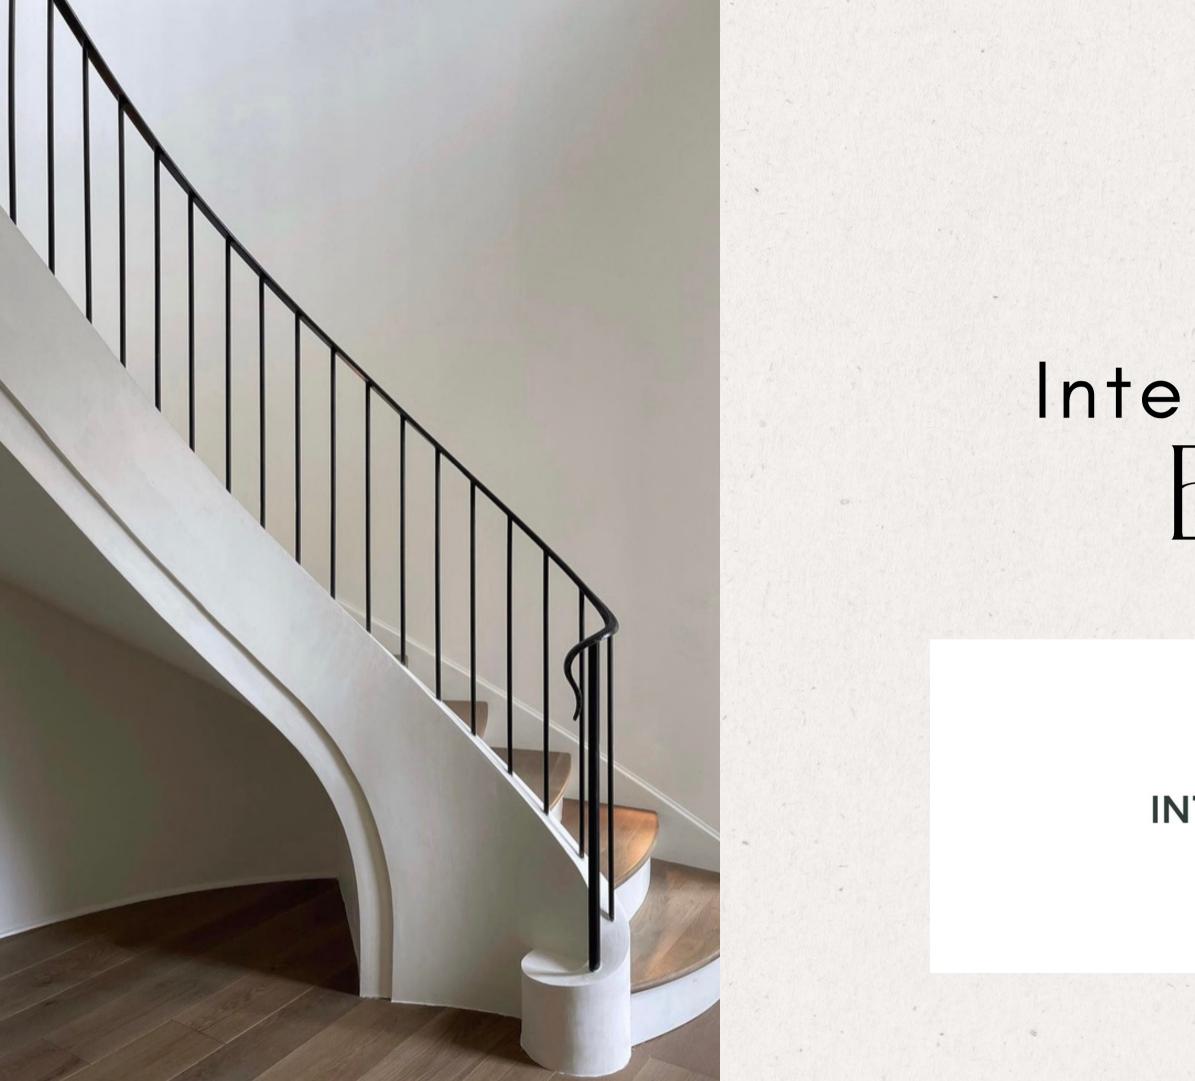

# Interior Design BRIEF

**INTREPID DESIGN STUDIOS** 

#### CONCEPT

To lift the atmospherics, we:

- Streamlined the fireplace surround but kept the well-crafted moldings
- Introduced reflective warm metals
- Balanced the curvy weight of the sofas with geometric elements that had "negative seethrough space"
- Created hard-working storage under the stairs with glamorous lacquered fronts that undulated like piano keys
- Painted the doors in black laquer to repeat the black elements of the new windows in an elegant but understated way
- Transformed the lighting experience from harsh overheads to strategically positioned, task and ambient elements that puts everyone in their best light.