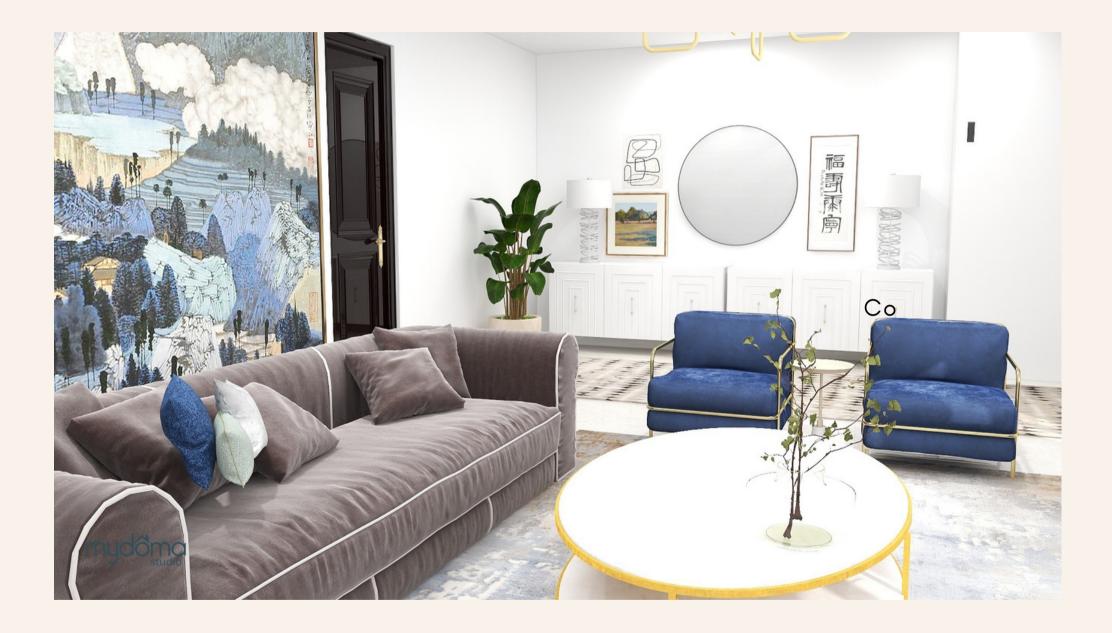

We also encourage clients to identify something personally meaningful as an anchor to their home design. In this case, the client's multicultural heritage was represented in a hand embroidered 19th century landscape mural.

#### CONCEPT

To lift the atmospherics, we:

- Streamlined the fireplace surround but kept the well-crafted moldings
- Introduced reflective warm metals
- Balanced the curvy weight of the sofas with geometric elements that had "negative seethrough space"
- Created hard-working storage under the stairs with glamorous lacquered fronts that undulated like piano keys
- Painted the doors in black laquer to repeat the black elements of the new windows in an elegant but understated way
- Transformed the lighting experience from harsh overheads to strategically positioned, task and ambient elements that puts everyone in their best light.

#### CHECKLIST

- Two mirroring sofas
- Two club chairs
- Two tables for under the windows flanking the fireplace
- Coffee table
- Two side/drink tables
- Two buffet cabinets combined into one long linear installation
- Rugs (large for seating & runner)
- Throw
- Table top decor (tray, vase, candles, boxes, objet, bar glassware)
- Artwork: large tapestry mural, complimentary landscape over the fireplace, mirror over buffet units
- Window treatments and hardware
- Lighting: chandelier, two sconces, floor and table lamps