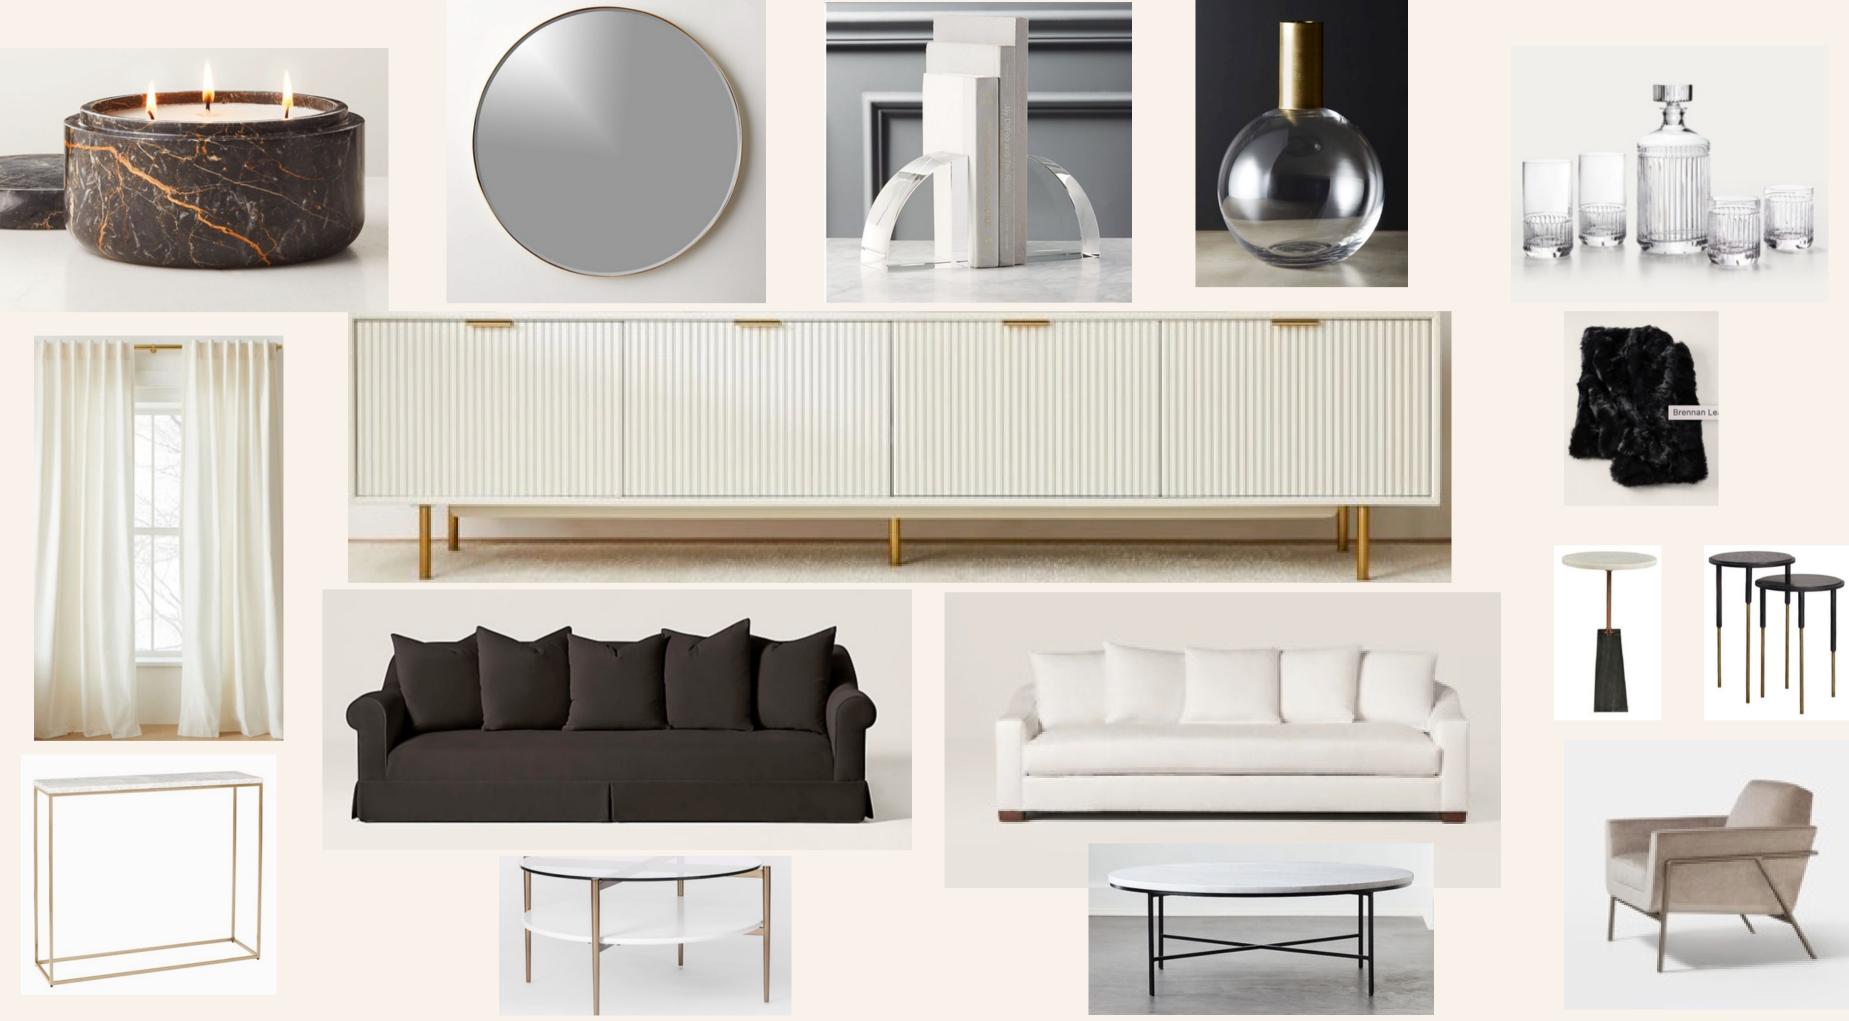

#### CHECKLIST

- Two mirroring sofas
- Two club chairs
- Two tables for under the windows flanking the fireplace
- Coffee table
- Two side/drink tables
- Two buffet cabinets combined into one long linear installation
- Rugs (large for seating & runner)
- Throw
- Table top decor (tray, vase, candles, boxes, objet, bar glassware)
- Artwork: large tapestry mural, complimentary landscape over the fireplace, mirror over buffet units
- Window treatments and hardware
- Lighting: chandelier, two sconces, floor and table lamps