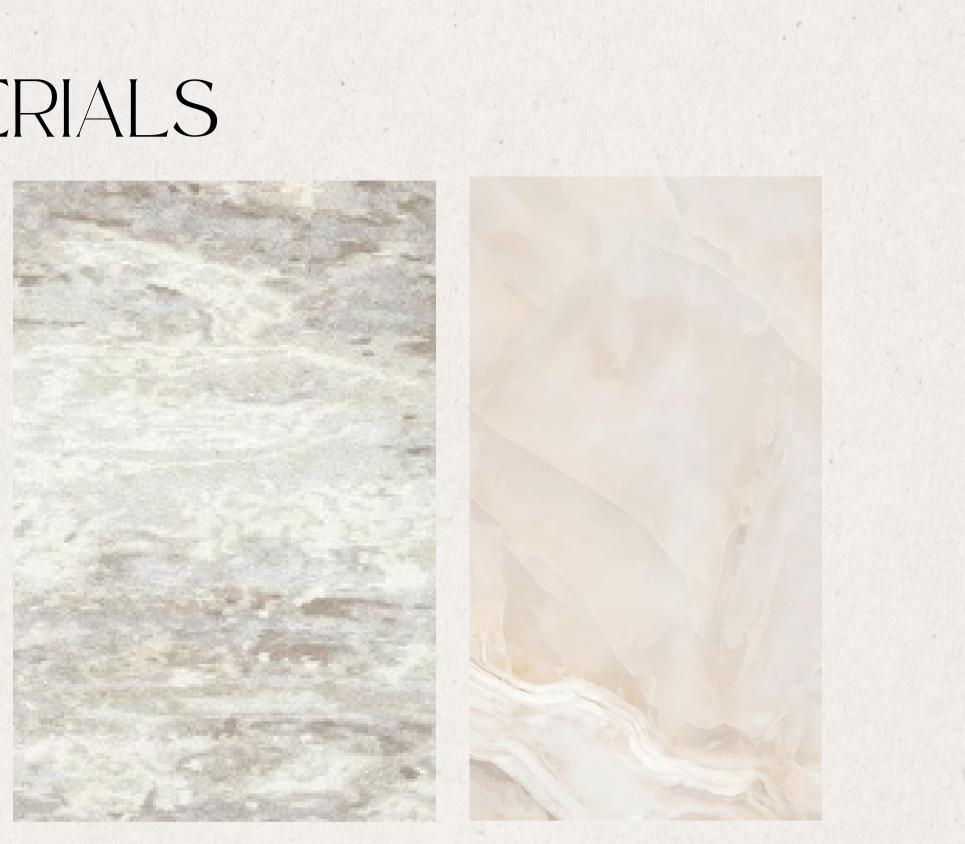

rround but kept the well-crafted moldings
- Introduced reflective warm metals
- Balanced the curvy weight of the sofas with geometric elements that had "negative seethrough space"
- Created hard-working storage under the stairs with glamorous lacquered fronts that undulated like piano keys
- Painted the doors in black laquer to repeat the black elements of the new windows in an elegant but understated way
- Transformed the lighting experience from harsh overheads to strategically positioned, task and ambient elements that puts everyone in their best light.

### PLAN PROPOSAL

Entry-non/Entry

#### Storage, Lighting, Window Treatments

Sitting/Living Room Furnishing



M

mydôma



## LIGHTING



#### Ambient Light



Task Light

Table lamp

......



Sconce Light



### MATERIALS











Cabinetry

Wool Rug

Upholstered Furnishings

Marble

### FURNITURE PLAN & ACCESSORIES



Furniture Plan(12/55"=1'-0")

#### CHECKLIST

- Two mirroring sofas
- Two club chairs
- Two tables for under the windows flanking the fireplace
- Coffee table
- Two side/drink tables
- Two buffet cabinets combined into one long linear installation
- Rugs (large for seating & runner)
- Throw
- Table top decor (tray, vase, candles, boxes, objet, bar glassware)
- Artwork: large tapestry mural, complimentary landscape over the fireplace, mirror over buffet units
- Window treatments and hardware
- Lighting: chandelier, two sconces, floor and table lamps





### BUDGET

| Interior Design    | \$1,000  |
|--------------------|----------|
| Materials          | \$3,500  |
| Renovation         | \$2,500  |